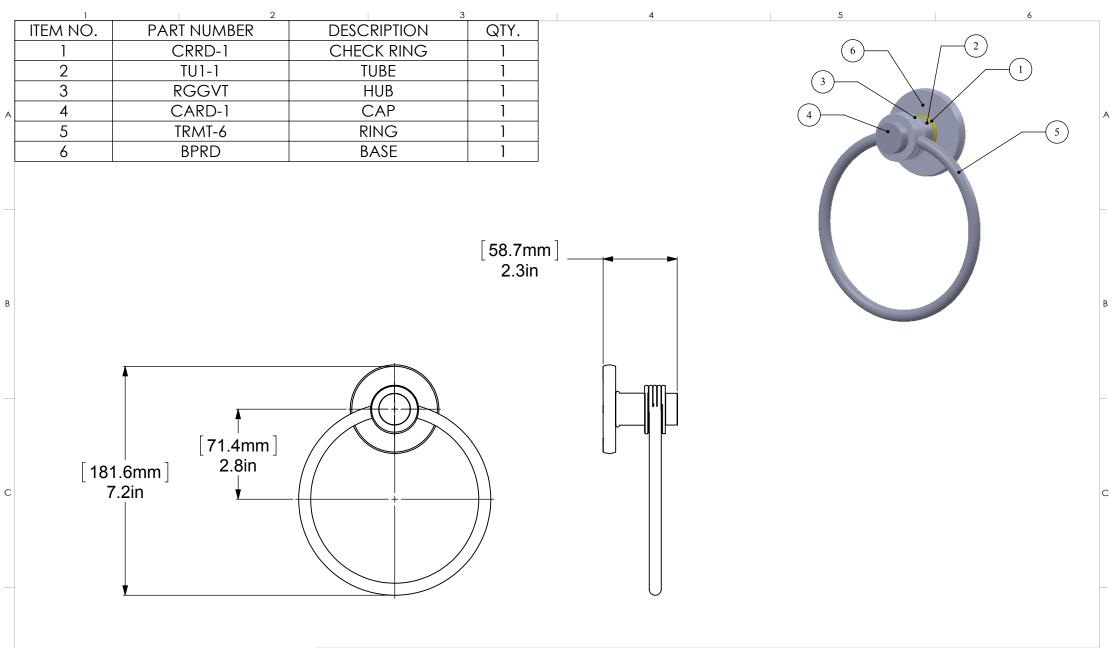

|                                                                                                                                                                                                                                                                                                                       | nfidential and intended only for the<br>e not the intended recipient, then you<br>use dissemination forwarding | U               | STATED           |                                        | INITIALS | DATE | ITEM      | QTY    | DRG/PART NO | CLIENT: |       |             |             |              |         |   |   |  |
|-----------------------------------------------------------------------------------------------------------------------------------------------------------------------------------------------------------------------------------------------------------------------------------------------------------------------|----------------------------------------------------------------------------------------------------------------|-----------------|------------------|----------------------------------------|----------|------|-----------|--------|-------------|---------|-------|-------------|-------------|--------------|---------|---|---|--|
| CONFIDENTIALITY/LIMITED LIABILIT<br>This document (and any files attached to it) is confi-<br>person or entity to which it is delivered. If you are n<br>have received this document by mistake and any uss<br>printing or copying of this document and its file atta<br>ALLIED BRASSINC. immediately either by telep |                                                                                                                | DO NOT SCALE    | x.xxx            | +/-0.025                               | DESIGNED |      | IJM       | MATER  | IAL         | BRAS    | S     | WEIGHT      |             | FINISH       | TBD     |   |   |  |
|                                                                                                                                                                                                                                                                                                                       |                                                                                                                | DRAWING         | X.XX<br>X.X      | +/-0.1<br>+/-0.25                      | DRAWN    |      | IJM       | HEAT T | REAT        | NA      | A     |             | ,           | QUANTITY     |         |   |   |  |
|                                                                                                                                                                                                                                                                                                                       |                                                                                                                | CHAMFER ALL     | x                | +/-0.75                                | CHECKED  |      | R. ANDRIS | CUSTO  | MER         |         |       | CUSTOMER No |             |              |         |   | D |  |
|                                                                                                                                                                                                                                                                                                                       |                                                                                                                | EDGES 0.5X45    | ANGLES           |                                        | PROJ.ENG |      |           | DESC   | CRIPTION:   |         |       |             |             | DRAWING N    | G No. I |   |   |  |
| ALLIED BRASS INC. Immediately either by telephone or by email, delete the imisarteet<br>document from your system and destroy any copies you have made of it. We do not<br>accept any liability for any loss or damage which may arise from your receipt of this<br>document.                                         |                                                                                                                |                 | x.xx<br>x.x<br>x | +/-0.05•<br>+/-0.1•<br>+/-0.5•<br>3.2/ | SAFETY   |      |           |        |             |         | _ A   | (A          | LLIED BRASS | 916G         |         | 0 |   |  |
|                                                                                                                                                                                                                                                                                                                       |                                                                                                                |                 |                  |                                        | APPROVED |      | R. ANDRIS | 9      |             | 9160    | 16G   |             |             | ,100         |         | 0 |   |  |
|                                                                                                                                                                                                                                                                                                                       | FIRST ANGLE PROJECTIO                                                                                          | MACHINED FINISH | $\checkmark$     | FILENAME                               | 91       | 6G   | G         |        |             |         | (INC) |             | SCALE 1     | :3 SHEET: 01 | A4      |   |   |  |
| 1                                                                                                                                                                                                                                                                                                                     | 2                                                                                                              | 3               |                  |                                        |          |      |           |        |             |         | 5     |             |             |              | 6       |   |   |  |